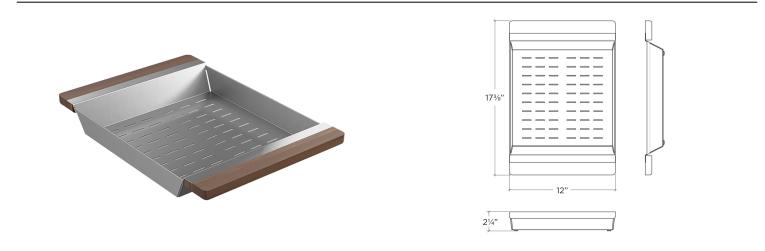

205040 Colander 16"

12" × 17 3/8" × 2 1/4"

## Features

- Profiled to sit perfectly on Fira sink accessory ledge, or be used on countertop
- Designed to match with other walnut accessories
- Ideal to rinse and prepare food
- Made of 304 series stainless steel (18/10) with solid walnut handles
- Rubber feet for better stability and protection